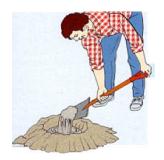

## **DOSAGE**

It's necessary to mix one shovelful of cement for every three shovelfuls of concrete sand, then pour water and mix until the mortar takes the optimal consistency

CONCRET SAND 3 / 6 / 9 .... CEMENT 1 / 2 / 3 ....

## **PROCEDURE**

- 1. Put one shovelful of cement for every three shovelfuls of concrete sand on the floor or in the rubber mortar pan
- 2. Mix them until you get a uniform mixture
- 3. Make a hole In the middle
- 4. Pour water slowly and mix everything until you get a uniform paste