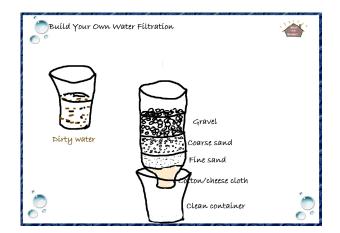

## WATER FILTER

#### **MATERIALS**

- . 2 liter plastic water bottle
- . Scissors / Cutter
- . Cotton batting
- . Fine and large gravel

- . Fine and large grain sand
- . Stones
- . Optionally activated charcoal granules can be used for the filtration system.

#### **PROCEDURE**

- 1. Wash your pop bottle, remove the label and then carefully cut it in half so the top with the lid is separated from the base.
- 2. Take the cap off and secure the cotton batting to the top of the bottle . You now have a filter ready to be filled! Place it inside the bottom half of your pop bottle (with the cotton batting end facing down).
- 3. Pour a layer of fine sand into the top of the pop bottle, followed by a layer of gravel, and then the stones.
- 4. Mix the dirt with the water and then pour over the top of the rocks.
- 5. See the difference!!