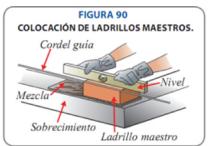

#### 1. Layout

- Using the carpenter's square and the chalk liner sketch 2 perpendicular lines on the floor
- Put the bricks over these lines and mark with the pencil the position of the bricks

- Place the bricks in the same position using mortar cement checking progress with the level and lead line
- Continue with the second row of bricks. Alternate the vertical mortar cement joints of this row with the row below.
- Use the strings to check the level and the collocation of the bricks
  - Do the same with the third row.