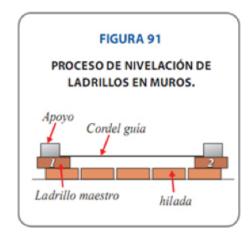

#### 1. Layout

- Using the carpenter's square and the chalk liner sketch 2 perpendicular lines on the floor
- Put the bricks over these lines and mark with the pencil the position of the bricks

- Place the bricks in the same position using mortar cement checking progress with the level and lead line
- Continue with the second row of bricks. Alternate the vertical mortar cement joints of this row with the row below.
- Use the strings to check the level and the collocation of the bricks
  - Do the same with the third row.