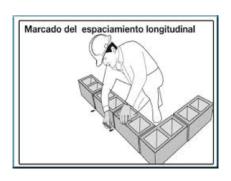

#### 1. Layout

- Using the carpenter's square and the chalk liner sketch 2 perpendicular lines on the floor
- Put the bricks over these lines and mark with the pencil the position of the bricks

- Place the bricks in the same position using mortar cement checking progress with the level and lead line
- Continue with the second row of bricks. Alternate the vertical mortar cement joints of this row with the row below.
- Use the strings to check the level and the collocation of the bricks
  - Do the same with the third row.