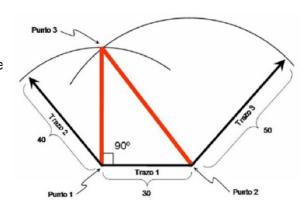

#### **PROCEDURE**

HOW TO DRAW A PERPENDICUALR LINE

- 1. With the carpenter's square:
  - Draw a line on the floor
  - Put the square along this line and draw the perpendicular line
- 2. With the flexometer and cord
  - Draw a line on the floor: Mark two points with 30 cm distance between them
  - Draw the following arcs:
    - From point 1: a 40 cm arc
    - From point 2: a 50 cm arc
    - Join point 1 and point 3 with a line