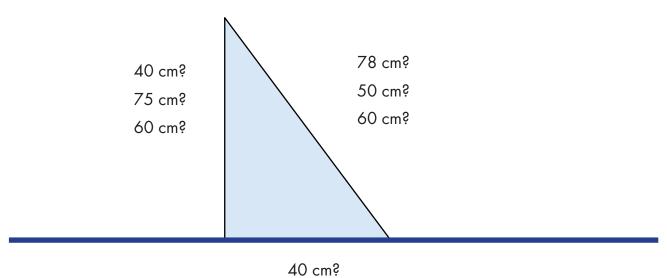

#### **PROCEDURE**

HOW TO DRAW A PERPENDICUALR LINE

- 1. With the carpenter's square:
  - Draw a line on the floor
  - Put the square along this line and draw the perpendicular line
- 2. With the flexometer and cord
  - Draw a line on the floor: Mark two points with 30 cm distance between them
  - Draw the following arcs:
    - From point 1: a 40 cm arc
    - From point 2: a 50 cm arc
    - Join point 1 and point 3 with a line

#### **ASSESSMENT**

1. Select the materials and tools needed for an onsite layou

Chalk liner

Cement

2. Select the correct dimensions to draw a perpendicular line

30 cm?