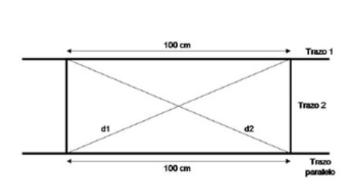

HOW TO DRAW A PARALLEL LINE

- 1. Draw a line on the floor:
- 2. Trace two perpendicular lines
- 3. Mark the same distance over these lines
- 4. Make sure that the two diagonals are identical