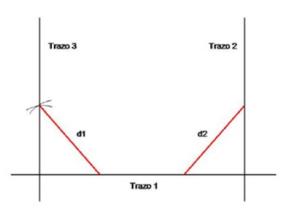

HOW TO DRAW A PARALLEL LINE

- 1. Draw a line on the floor:
- 2. Trace two perpendicular lines
- 3. Mark the same distance over these lines
- 4. Make sure that the two diagonals are identical