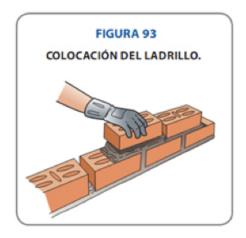

#### 1. Layout

- Using the carpenter's square and the chalk liner sketch 2 perpendicular lines on the floor
- Put the bricks over these lines and mark with the pencil the position of the bricks

- Place the bricks in the same position using mortar cement checking progress with the level and lead line
- Continue with the second row of bricks. Alternate the vertical mortar cement joints of this row with the row below.
- Use the strings to check the level and the collocation of the bricks
  - Do the same with the third row.