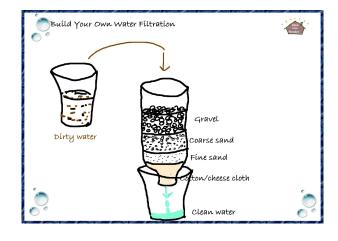

## WATER FILTER

#### **MATERIALS**

- . 2 liter plastic water bottle
- . Scissors / Cutter
- . Cotton batting
- . Fine and large gravel

- . Fine and large grain sand
- . Stones
- . Optionally activated charcoal granules can be used for the filtration system.

#### **PROCEDURE**

- 1. Wash your pop bottle, remove the label and then carefully cut it in half so the top with the lid is separated from the base.
- 2. Take the cap off and secure the cotton batting to the top of the bottle . You now have a filter ready to be filled! Place it inside the bottom half of your pop bottle (with the cotton batting end facing down).
- 3. Pour a layer of fine sand into the top of the pop bottle, followed by a layer of gravel, and then the stones.
- 4. Mix the dirt with the water and then pour over the top of the rocks.
- 5. See the difference!!