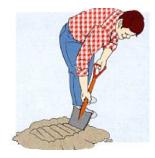

## **PROCEDURE**

- 1. Put one shovelful of cement for every three shovelfuls of concrete sand on the floor or in the rubber mortar pan
- 2. Mix them until you get a uniform mixture
- 3. Make a hole In the middle
- 4. Pour water slowly and mix everything until you get a uniform paste