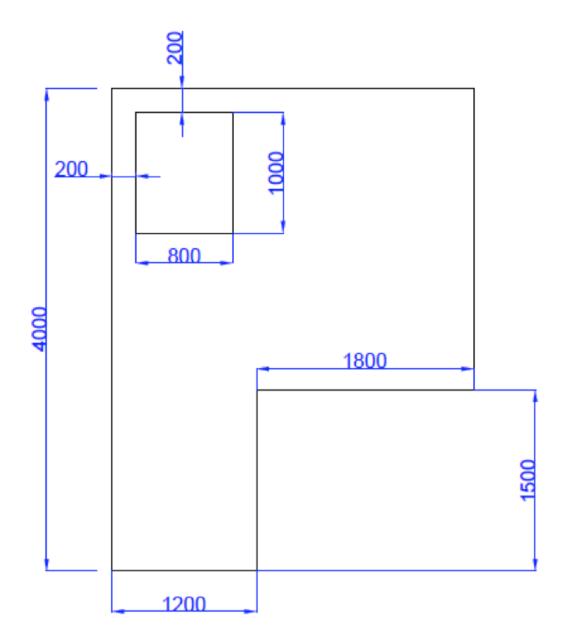

# SKILL TRAINING ONSITE LAYOUT

#### **ACTIVITIY AIMS**

Learning how to read a plan, understanding dimensions

Being able to reproduce the plan on the floor, understanding scala concept

#### **ACTIVITIY AIMS**

Learning how to read a plan, understanding dimensions

Being able to reproduce the plan on the floor, understanding scala concept

| MATERIALS          |                    |  |
|--------------------|--------------------|--|
| CRIPPER 10 m · · · | Flexometer         |  |
|                    | Carpenter's square |  |
|                    | Chalk Liner        |  |
|                    | Carpenter's pencil |  |