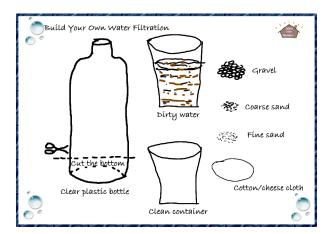

## WATER FILTER

#### **MATERIALS**

- . 2 liter plastic water bottle
- . Scissors / Cutter
- . Cotton batting
- . Fine and large gravel

- . Fine and large grain sand
- . Stones
- . Optionally activated charcoal granules can be used for the filtration system.

#### **PROCEDURE**

- 1. Wash your pop bottle, remove the label and then carefully cut it in half so the top with the lid is separated from the base.
- 2. Take the cap off and secure the cotton batting to the top of the bottle . You now have a filter ready to be filled! Place it inside the bottom half of your pop bottle (with the cotton batting end facing down).
- 3. Pour a layer of fine sand into the top of the pop bottle, followed by a layer of gravel, and then the stones.
- 4. Mix the dirt with the water and then pour over the top of the rocks.
- 5. See the difference!!