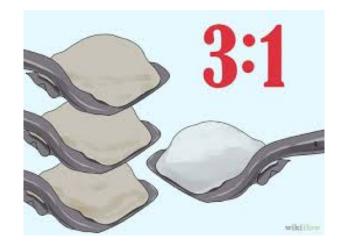

## **DOSAGE**

It's necessary to mix one shovelful of cement for every three shovelfuls of concrete sand, then pour water and mix until the mortar takes the optimal consistency

CONCRET SAND 3 / 6 / 9 .... CEMENT 1 / 2 / 3 ....