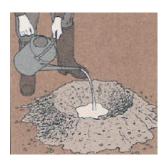

## **PROCEDURE**

- 1. Put one shovelful of cement for every three shovelfuls of concrete sand on the floor or in the rubber mortar pan
- 2. Mix them until you get a uniform mixture
- 3. Make a hole In the middle
- 4. Pour water slowly and mix everything until you get a uniform paste