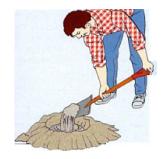

## **PROCEDURE**

- 1. Put one shovelful of cement for every three shovelfuls of concrete sand on the floor or in the rubber mortar pan
- 2. Mix them until you get a uniform mixture
- 3. Make a hole In the middle
- 4. Pour water slowly and mix everything until you get a uniform paste