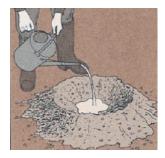

## **DOSAGE**

It's necessary to mix one shovelful of cement for every three shovelfuls of concrete sand, then pour water and mix until the mortar takes the optimal consistency

CONCRET SAND 3 / 6 / 9 .... CEMENT 1 / 2 / 3 ....

## **PROCEDURE**

- 1. Put one shovelful of cement for every three shovelfuls of concrete sand on the floor or in the rubber mortar pan
- 2. Mix them until you get a uniform mixture
- 3. Make a hole In the middle
- 4. Pour water slowly and mix everything until you get a uniform paste